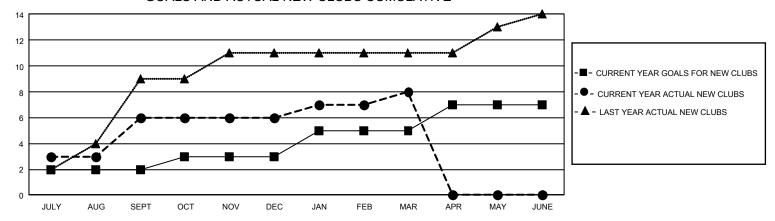

## GMT Constitutional Area 5 - E, Group P

REPORT DOES NOT INCLUDE CLUBS IN UNDISTRICTED AREAS.

| Clubs                 |               |           |               | Members               |                           |                         |                                              |
|-----------------------|---------------|-----------|---------------|-----------------------|---------------------------|-------------------------|----------------------------------------------|
| RESULTS FOR 2023-2024 |               |           |               | RESULTS FOR 2023-2024 |                           |                         |                                              |
| QUARTER               | NEW CLUB GOAL | NEW CLUBS | DROPPED CLUBS | QUARTER M             | MEMBER GROWTH NET<br>GOAL | MEMBER GROWTH<br>ACTUAL | DROPPED MEMBERS ACTUAL (including transfers) |
| JULY/AUG/SEPT         | 6             | 6         | 3             | JULY/AUG/SEP          | T 30                      | 392                     | 135                                          |
| OCT/NOV/DEC           | 3             | 0         | 5             | OCT/NOV/DEC           | 10                        | 204                     | 489                                          |
| JAN/FEB/MAR           | 6             | 2         | 4             | JAN/FEB/MAR           | 30                        | 243                     | 53                                           |
| APR/MAY/JUNE          | 6             | 0         | 0             | APR/MAY/JUNE          | 30                        | 0                       | 0                                            |

## GOALS AND ACTUAL NEW CLUBS CUMULATIVE