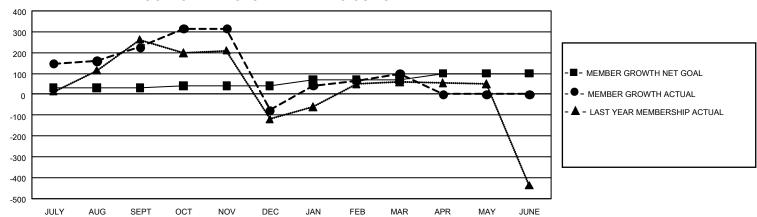

## GMT Constitutional Area 5 - E, Group P

REPORT DOES NOT INCLUDE CLUBS IN UNDISTRICTED AREAS.

| Clubs                 |               |           |               | Members               |                           |                         |                                              |
|-----------------------|---------------|-----------|---------------|-----------------------|---------------------------|-------------------------|----------------------------------------------|
| RESULTS FOR 2023-2024 |               |           |               | RESULTS FOR 2023-2024 |                           |                         |                                              |
| QUARTER               | NEW CLUB GOAL | NEW CLUBS | DROPPED CLUBS | QUARTER M             | MEMBER GROWTH NET<br>GOAL | MEMBER GROWTH<br>ACTUAL | DROPPED MEMBERS ACTUAL (including transfers) |
| JULY/AUG/SEPT         | 6             | 6         | 3             | JULY/AUG/SEP          | T 30                      | 392                     | 135                                          |
| OCT/NOV/DEC           | 3             | 0         | 5             | OCT/NOV/DEC           | 10                        | 204                     | 489                                          |
| JAN/FEB/MAR           | 6             | 2         | 4             | JAN/FEB/MAR           | 30                        | 243                     | 53                                           |
| APR/MAY/JUNE          | 6             | 0         | 0             | APR/MAY/JUNE          | 30                        | 0                       | 0                                            |

## GOALS AND ACTUAL MEMBERS CUMULATIVE

| DROPPED CLUBS: 12 |     | 152 CLUBS OF 312 ADDED 1<br>OR MORE NEW MEMBERS | GENDER DISTRIBUTION       |                |  |
|-------------------|-----|-------------------------------------------------|---------------------------|----------------|--|
|                   |     |                                                 | MALE                      | 3,294 (46.82%) |  |
|                   |     |                                                 | FEMALE                    | 3,742 (53.18%) |  |
| DROPPED MEMBERS   |     |                                                 | NON BINARY                | 0 (0.00%)      |  |
| DECEASED          | 27  |                                                 | PREFER NOT TO ANSWER      | 0 (0.00%)      |  |
| CLUB CANCELLED    | 32  |                                                 | TOTAL FAMILY UNIT MEMBERS | 519            |  |
| OTHER             | 618 | CLICK HERE FOR                                  | TO THE TANK IN LINE LINE  |                |  |
| TOTAL             | 677 | CUMULATIVE MEMBERSHIP DATA                      | FAMILY MEMBERS PAYING HA  | LF DUES 277    |  |